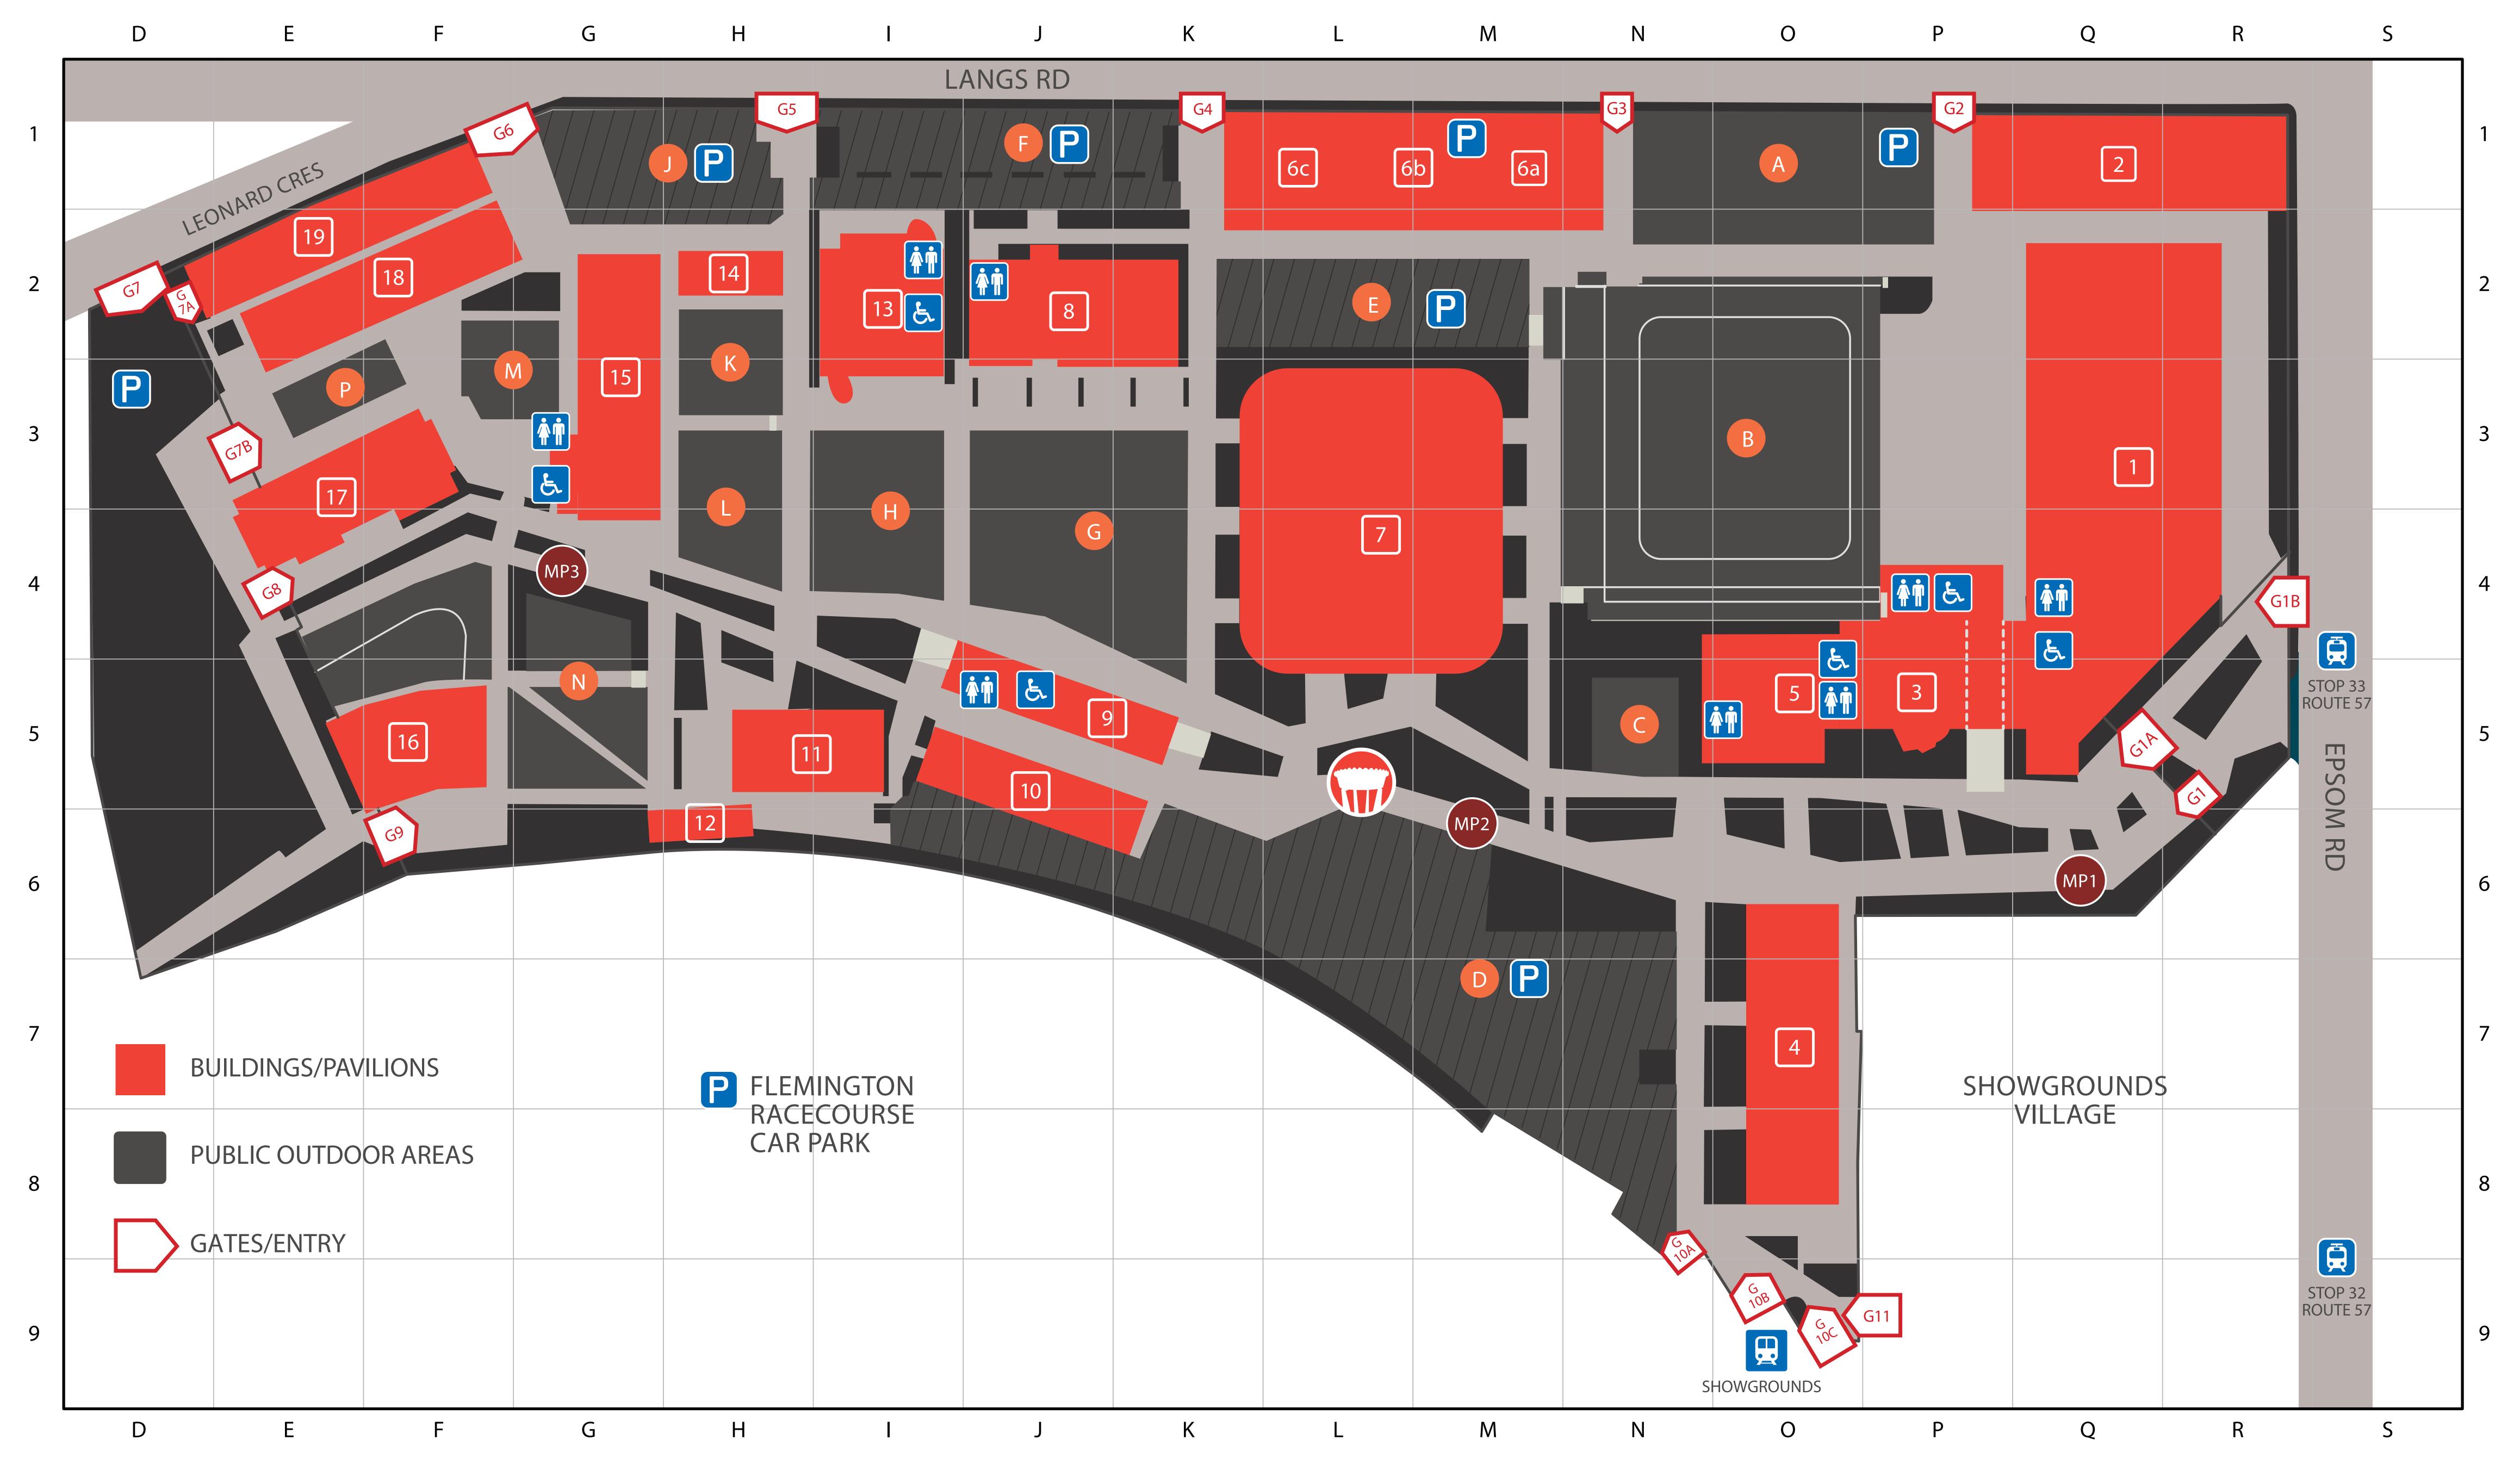

## **BUILDINGS/PAVILIONS**

| 1  | EXHIBITION PAVILION  |
|----|----------------------|
| 2  | HORSE PAVILION       |
| 3  | EXPO HALL            |
| 4  | BOULEVARD PAVILION   |
| 5  | ROYAL BLOCK          |
| ба | HORSE SHED           |
| 6b | HORSE SHED           |
| бс | HORSE SHED           |
| 7  | GRAND PAVILION       |
| 8  | TOWN SQUARE PAVILION |
| 9  | PUBLIC GRANDSTAND    |

| 10 | AGRICULTURAL HALL  |
|----|--------------------|
| 11 | WOODCHOP ARENA     |
| 12 | LOG STORE          |
| 13 | RASV CENTRE        |
| 14 | CLIFF STAND        |
| 15 | FEDERATION PAVILIO |
| 16 | MEAKIN PAVILION    |
| 17 | CENTENARY HALL     |
| 18 | NICHOLAS PAVILION  |
| 19 | RASV WORKSHOP      |

ON

| PUBLIC OUTDOOR AREAS |                     |   |  |  |
|----------------------|---------------------|---|--|--|
| A                    | HORSE EXERCISE AREA | H |  |  |
| B                    | MAIN ARENA          |   |  |  |
| C                    | VILLAGE GREEN       | K |  |  |
| D                    | CARNIVAL CAR PARK   | L |  |  |
| E                    | CAR PARK            | M |  |  |
| F                    | ADMIN CAR PARK      | N |  |  |
| G                    | TOWN SQUARE         | P |  |  |

## H TOWN SQUARE GATE 6 CAR PARK K CLIFF STAND LAWN

- L CLIFF STAND LAWN
- M DOG LAWN
- N SHOW PARK
- P OUTDOOR DOG LAWN

## AMENITIES

## LANDMARKS

MP1 MEETING POINT

THE PIE IN THE SKY

TOILETS

**L** DISABLED TOILETS